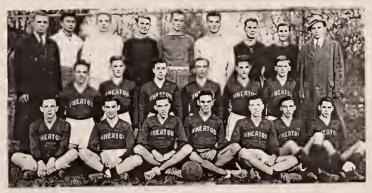

# Soccermen Leave Tomorrow To Battle Strong Eastern Foes

Roster Gets Most Strength From Foreign Country Students

#### Crusaders' Annual Invasion Brings Versatile Squad Onto Field

Following many weeks of hard training, Coach James McKellin has come to a decision as to who will compose the Wheaton College soccer squad that will invade the East start ing Wednesday. Last year a similar trip was made with the hope that it might become an annual event. Their brand of playing was so outstanding that many of the opposing schools requested a place on this year's schedule.

Foreign Representation

As has been true in the past, this year's roster gets more than half of its strength from foreign countries. Out of the squad of seventeen making the trip nine hail from outside the States. Topping the list is Howard Moffett from Korea. This is Moffett's fourth year as a member of the Orange and Blue and he has been the main offen-sive threat. The record on the eastern trip might have been better had not Moffett been over taken by an at-tack of appendicitis a short time before the first game, necessitating an operation. Joe Schoonmaker of India operation. Joe Schoonmaker of India is also a familiar booter with a powerful drive. Other foreigners include Paul Fried, Palestine; Don Moore, Egypt; Tom Parks and Bruce Linton from Canada; Brad Stainer, India; Bob Moseley, China; and Sandy Campbell from Korea.

Pennsylvania Gives Two
By his outstanding play at the de-

Pennsylvania Gives Two
By his outstanding play at the defensive full back position, Parker
Woolmington has earned the privilege
of captaining this year's aggregation.
Woolmington comes from Narbeth,
Pa., where he received his training becoming an outstanding player in high
school. This is Park's third year with
the booters, having played football in
his freshman year. Ed McCausland,
also from Pennsylvania, is another vereran that has garnered many points
with his offensive play. The other
contributions by the United States
that complete the squad are James
Young, Ferdinand Pauls, Bob Lewis,
Al Carlton, Bill Hakes, and Jim Webster.

Hold Sunday Service

Hold Sunday Service

Leaving Wheaton tomorrow, the booters will encounter Oberlin college Thursday afternoon.

Friday will be used for traveling with an engagement Saturday at Slippery Rock, Pa., with the Slippery Rock State Teachers. Sunday will find the squad forming a gospet team, taking charge of the church service in Woolmington's home church at Narbeth, Pa. Monday will find them at Westchester State Teachers, Wednesday a tough foe will be found in Western Maryland university. On Thanksgiving day Franklin and Marshall will play host to the Orange and Blue. The final tilt will be on Friday with Howard university, Washington, D. C.